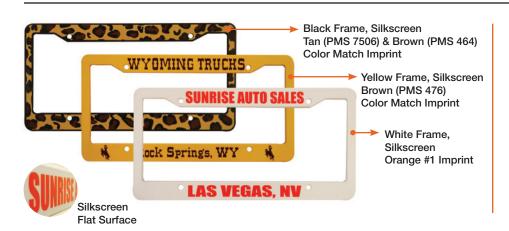

#### SILKSCREEN FRAMES

- Even Surface Frame
- High Impact Resin
- Hot Stamped Face: Satin, OEM, Brushed (Gold/Chrome) Foils
- Silkscreen Imprint
- Standard Frame Colors: Black & White
- Nonstandard Color Frames: Red, Green, Gray, Yellow, Navy, & Royal Blue