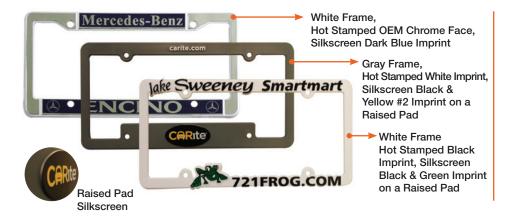

## **COMBO FRAMES**

- Raised panel w/recessed lettering or silkscreen imprint
- Raised Letters
- Silkscreen Imprint
- High Impact Resin
- Hot Stamped Face:
  - Satin Silver, OEM or Brushed Chrome
- Standard Frame Colors: Black & White
- Nonstandard Color Frames: Red, Green, Gray, Yellow, Navy, & Royal Blue