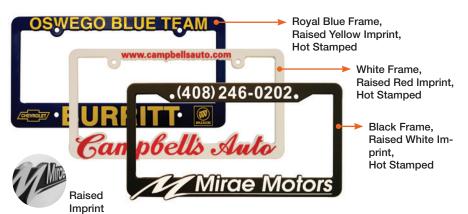

# RAISED LETTER FRAMES

- Raised Imprint
- High Impact Resin
- Hot Stamped Imprint: Satin. OEM. Brushed (Gold/Chrome) Foils
- Standard Frame Colors: Black & White
- Nonstandard Color Frames: Red, Green, Gray, Yellow, Navy, & Royal Blue

Raised imprint prominently displays your advertising copy & gives a 3D effect.