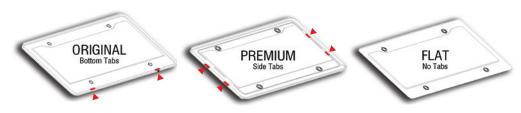

old/Chrome) Foils
- Standard Frame Colors: Black & White
- Nonstandard Color Frames: Red, Green, Gray, Yellow, Navy, & Royal Blue

Raised imprint prominently displays your advertising copy & gives a 3D effect.



#### SILKSCREEN FRAMES

- Even Surface Frame
- High Impact Resin
- Hot Stamped Face: Satin, OEM, Brushed (Gold/Chrome) Foils
- Silkscreen Imprint
- Standard Frame Colors: Black & White
- Nonstandard Color Frames: Red, Green, Gray, Yellow, Navy, & Royal Blue



## **COMBO FRAMES**

- Raised panel w/recessed lettering or silkscreen imprint
- Raised Letters
- Silkscreen Imprint
- High Impact Resin
- Hot Stamped Face:
  - Satin Silver, OEM or Brushed Chrome
- Standard Frame Colors: Black & White
- Nonstandard Color Frames: Red, Green, Gray, Yellow, Navy, & Royal Blue

# TAB OPTIONS:



# FRAME STYLES:

See Back Cover For Style Numbers.

Four holes are standard. Two holes can be special ordered at no extra cost.

Customized panel dimensions can be ordered at no extra charge.

© Jan 2023 Universal Auto Frames