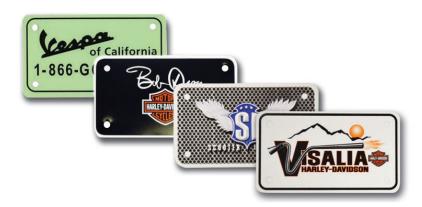

## MOTORCYCLE INSERT CARDS

## PLEASE NOTE:

Production date stamp will be imprinted on each insert to identify when item was produced.

Cutline may vary order to order. Item is intended to have a license plate frame used above it, covering the edges of the insert card.