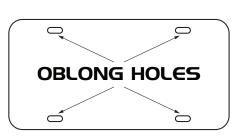

Round holes are standard on .15\*/.23\*/.30\* mil.

THERE IS AN ADD'L COST FOR OBLONG HOLES.

Oblong holes are standard on .45 / .60 mil.

ROUND HOLES ARE NOT AVAILABLE.